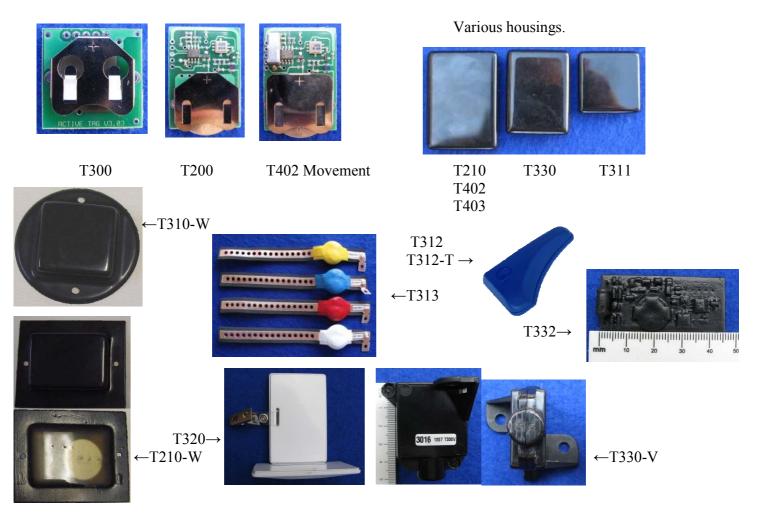

## **ACTIVE TAGS**

| $\triangleright$ | T300   | PCB only 26x26x6.5mm.                       |
|------------------|--------|---------------------------------------------|
| $\triangleright$ | T310-W | 50mm diam, x 10.5mm. Water proof.           |
| $\triangleright$ | T311   | 30x30x10mm.                                 |
| $\triangleright$ | T312   | 84x54x12mm.                                 |
| $\triangleright$ | Т312-Т | 84x54x12mm. With Tamper.                    |
| $\succ$          | T313   | Refer to data sheet. With Tamper.           |
| $\succ$          | T320   | 88x57x9.5mm. I.D Badge.                     |
| $\succ$          | T200   | 42x30x9mm.                                  |
| $\triangleright$ | T210   | 47x34x13mm.                                 |
| $\triangleright$ | T210-W | 48x34x12mm. Water proof.                    |
| $\triangleright$ | T402   | 48x34x12mm. Movement.                       |
| $\succ$          | T403   | 48x34x12mm. Movement, Passive/ Active.      |
| $\triangleright$ | T330   | 41x30x13mm. Passive / Active.               |
| $\triangleright$ | T330-V | 45x15x32mm. Passive / Active for vehicles.  |
| ۶                | T332   | 47x21x5.5mm. Passive / Active for Lap Tops. |
|                  |        |                                             |